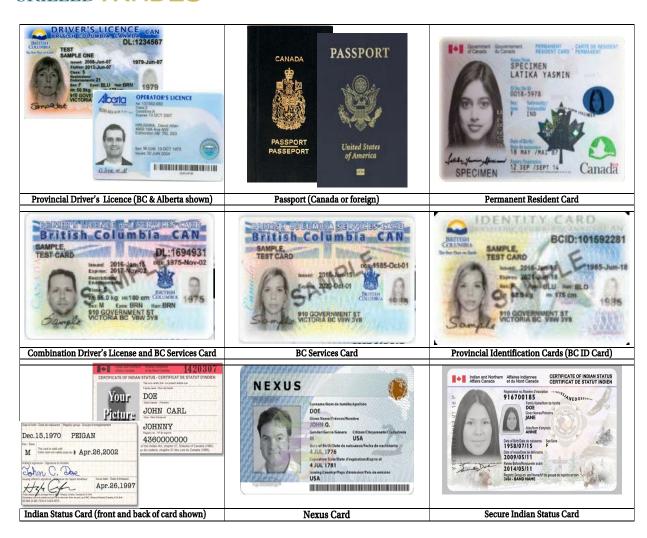

Please ensure that you have a <u>Government Photo ID</u> by the end of the course as this maybe required to complete the Skills Trade BC Level 1 Exam

#### **Samples of Government Photo ID**